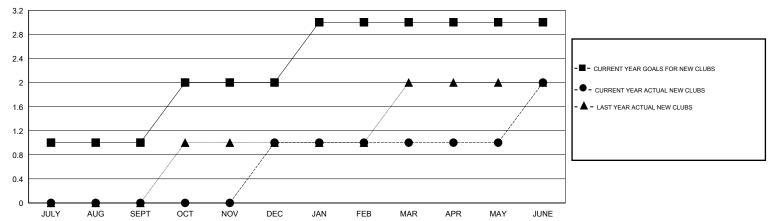

<br>NEW MEMBERS<br>ADDED | DROPPED<br>MEMBERS | NET<br>GAIN/LOSS |
| JULY/AUG/SEPT           | 1                | 0                | 1                | -1<br>1          | JULY/AUG/SEPT            | 34<br>25           | 43<br>90                            | 64<br>86           | -21<br>4         |
| OCT/NOV/DEC JAN/FEB/MAR | 1                | 0                | 2                | -2<br>0          | OCT/NOV/DEC  JAN/FEB/MAR | 29                 | 57<br>74                            | 78                 | -21              |
| APR/MAY/JUNE            | 0                | 1                | 1                | 0                | APR/MAY/JUNE             | 18                 | 74                                  | 109                | -35              |

## GOALS AND ACTUAL NEW CLUBS CUMULATIVE



## GOALS AND ACTUAL MEMBERS CUMULATIVE



| DROPPED CLUBS: 4  DROPPED MEMBERS |         | 38 CLUBS OF 57 ADDED 1 OR MORE NEW MEMBERS | GENDER DISTRIBU<br>MALE<br>FEMALE     | TION<br>1,272 (74.26%)<br>441 (25.74%) |            |
|-----------------------------------|---------|--------------------------------------------|---------------------------------------|----------------------------------------|------------|
| DECEASED CLUB CANCELLED           | 19<br>0 | CLICK HERE FOR HEALTH ASSESSMENT DATA      | FAMILY UNIT MEMBERS HEAD OF HOUSEHOLD |                                        | 232<br>114 |
| OTHER<br>TOTAL                    | 318     |                                            | NON-HEAD OF HOUSEHOLD                 | 118                                    |            |