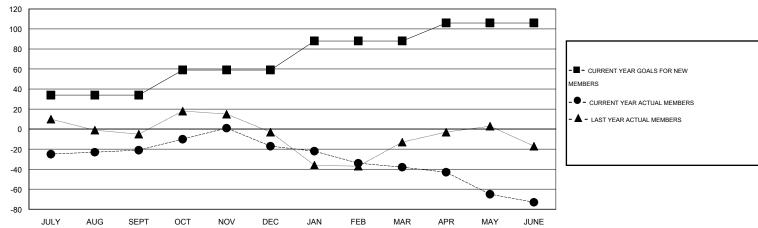

## GOALS AND ACTUAL MEMBERS CUMULATIVE

| DROPPED CLUBS: 4  DROPPED MEMBERS |         | 38 CLUBS OF 57 ADDED 1 OR MORE NEW MEMBERS | GENDER DISTRIBU<br>MALE<br>FEMALE     | TION<br>1,272 (74.26%)<br>441 (25.74%) |            |
|-----------------------------------|---------|--------------------------------------------|---------------------------------------|----------------------------------------|------------|
| DECEASED CLUB CANCELLED           | 19<br>0 | CLICK HERE FOR HEALTH ASSESSMENT DATA      | FAMILY UNIT MEMBERS HEAD OF HOUSEHOLD |                                        | 232<br>114 |
| OTHER<br>TOTAL                    | 318     |                                            | NON-HEAD OF HOUSEHOLD                 | 118                                    |            |